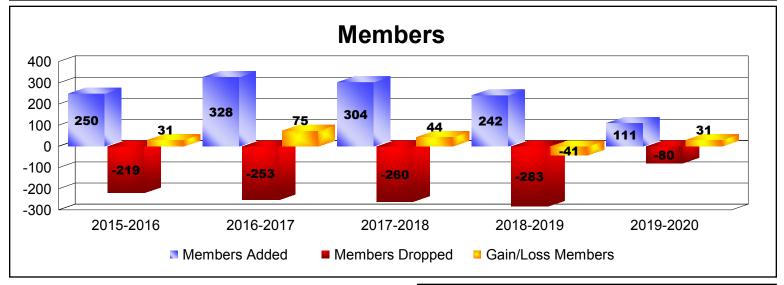

## District 108IB1

| Year      | New<br>Clubs | Dropped<br>Clubs | Gain/<br>Loss<br>Clubs | New<br>Members | Charter<br>Members | Reinstate<br>Members | Transfer<br>Members | Total<br>Member<br>Added | Total<br>Members<br>Dropped | Gain/<br>Loss<br>Members |
|-----------|--------------|------------------|------------------------|----------------|--------------------|----------------------|---------------------|--------------------------|-----------------------------|--------------------------|
| 2015-2016 | 2            | 0                | 2                      | 176            | 64                 | 3                    | 7                   | 250                      | -219                        | 31                       |
| 2016-2017 | 3            | 0                | 3                      | 240            | 72                 | 8                    | 8                   | 328                      | -253                        | 75                       |
| 2017-2018 | 4            | 0                | 4                      | 199            | 89                 | 4                    | 12                  | 304                      | -260                        | 44                       |
| 2018-2019 | 0            | -1               | -1                     | 204            | 6                  | 5                    | 27                  | 242                      | -283                        | -41                      |
| 2019-2020 | 1            | 0                | 1                      | 80             | 21                 | 3                    | 7                   | 111                      | -80                         | 31                       |
| Average   | 2            | 0                | 2                      | 180            | 50                 | 5                    | 12                  | 247                      | -219                        | 28                       |