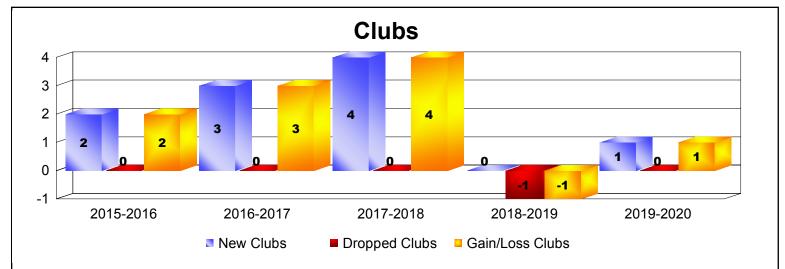

## District 108IB1

| Year      | New<br>Clubs | Dropped<br>Clubs | Gain/<br>Loss<br>Clubs | New<br>Members | Charter<br>Members | Reinstate<br>Members | Transfer<br>Members | Total<br>Member<br>Added | Total<br>Members<br>Dropped | Gain/<br>Loss<br>Members |
|-----------|--------------|------------------|------------------------|----------------|--------------------|----------------------|---------------------|--------------------------|-----------------------------|--------------------------|
| 2015-2016 | 2            | 0                | 2                      | 176            | 64                 | 3                    | 7                   | 250                      | -219                        | 31                       |
| 2016-2017 | 3            | 0                | 3                      | 240            | 72                 | 8                    | 8                   | 328                      | -253                        | 75                       |
| 2017-2018 | 4            | 0                | 4                      | 199            | 89                 | 4                    | 12                  | 304                      | -260                        | 44                       |
| 2018-2019 | 0            | -1               | -1                     | 204            | 6                  | 5                    | 27                  | 242                      | -283                        | -41                      |
| 2019-2020 | 1            | 0                | 1                      | 80             | 21                 | 3                    | 7                   | 111                      | -80                         | 31                       |
| Average   | 2            | 0                | 2                      | 180            | 50                 | 5                    | 12                  | 247                      | -219                        | 28                       |